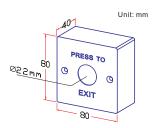

Operating life(5mA 5Vdc): Over 100,000 times

Materials: Stainless steel

**PBT-080** 

0

EXIT O

Unit: mm

Unit: mm

2<sub>mm</sub>